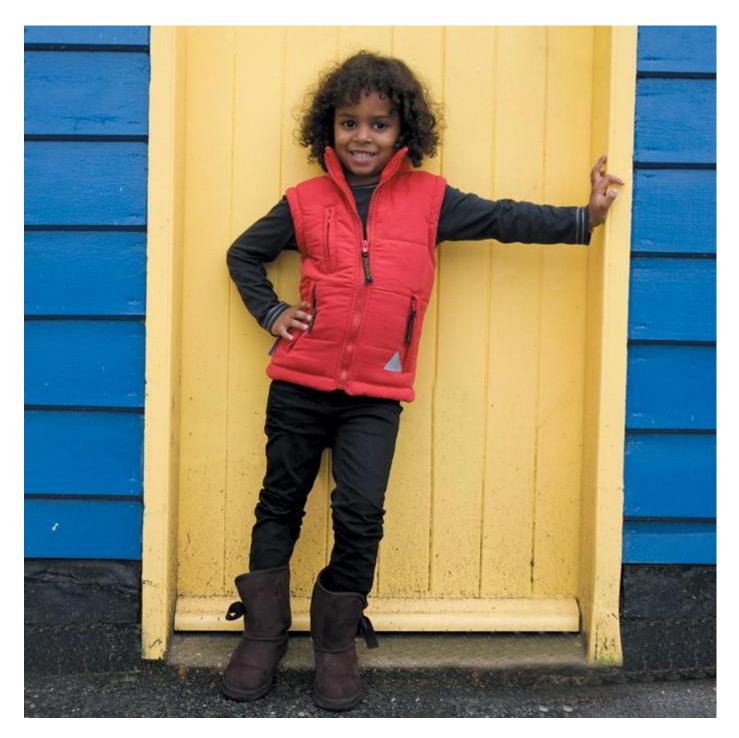

## ULTRA PADDED JUNIOR BODYWARMER

A perfect boost to any layering system, with a hidden hood, this soft-feel, fleece lined bodywarmer is ultra-padded for extra warmth

| · · · ·                                                 | U                                                                                                                                    | 7                                                                       |                                                    |                                                            |                                     |                                       |                                                |
|---------------------------------------------------------|--------------------------------------------------------------------------------------------------------------------------------------|-------------------------------------------------------------------------|----------------------------------------------------|------------------------------------------------------------|-------------------------------------|---------------------------------------|------------------------------------------------|
| Origin: China                                           |                                                                                                                                      | Comm                                                                    | odity Coo                                          | <b>de:</b> 6201930                                         | 0000                                |                                       |                                                |
| <b>Tech:</b><br>Shower proof<br>Breathable<br>Windproof | Fabric:<br>Outer: 100% Peached Polyester<br>Filling: 240g/m <sup>2</sup> 100% hand filled Polyester<br>Lining: 100% Polyester fleece |                                                                         |                                                    |                                                            |                                     |                                       |                                                |
| Features:                                               |                                                                                                                                      | Ma<br>• Sn<br>• He<br>• Co<br>• Zip<br>• Wid<br>• Fle                   | terials<br>ug fit elast<br>avy duty z<br>ncealed a | ticised grip<br>cip through<br>djustable he<br>ront pocket | around arm<br>collar<br>cod         | Scotchlite F<br>holes                 | Reflective                                     |
| SIZE<br>AGE<br>HEIGHT (cm)<br>CHEST (cm)                |                                                                                                                                      | <b>XS</b><br>2-3<br>88-96<br>50-53                                      | <b>S</b><br>3-4<br>96-104<br>55-57                 | <b>M</b><br>5-6<br>109-116<br>59-61                        | <b>L</b><br>7-8<br>120-128<br>64-67 | <b>XL</b><br>9-10<br>133-140<br>70-73 | <b>2XL</b><br>11-12<br>144-152<br><b>77-79</b> |
| Colours:                                                |                                                                                                                                      | NAVY (534)<br>RED (200)                                                 |                                                    |                                                            |                                     |                                       |                                                |
| WASH INSTRUCTION:                                       |                                                                                                                                      | $\boxtimes \boxtimes \boxtimes \boxtimes \boxtimes \boxtimes \boxtimes$ |                                                    |                                                            |                                     |                                       |                                                |
| <b>Decoration Type:</b><br>Embroidery, transfer & print |                                                                                                                                      | <b>Decoration Access:</b><br>Outer shoulder panel and inside chest      |                                                    |                                                            |                                     |                                       |                                                |
| Carton: 10                                              | <b>Pack:</b> 5                                                                                                                       | <b>SKU</b> : 12                                                         |                                                    |                                                            |                                     |                                       |                                                |