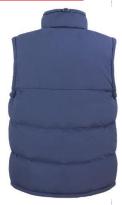

## **ULTRA PADDED BODYWARMER**

A perfect boost to any layering system, with a hidden hood, this soft-feel, fleece lined bodywarmer is ultra-padded for extra warmth

soft-feel, fleece lined bodywarmer is ultra-padded for extra wa

Filling: 240g/m<sup>2</sup> 100% hand filled Polyester

Lining: 100% Polyester fleece

Features:

- Concealed adjustable hood
- Adjustable shock cord hem
- Zip chest & front pockets
- Wide panel style
- Fleece lined
- Hang loop

**Colours:** 

NAVY (534) BLACK (BLK) RED (200)

**WASH INSTRUCTION:** 

**Decoration Type:** 

Embroidery, transfer & print

**Decoration Access:** 

Outer shoulder panel and inside chest

Carton: 10