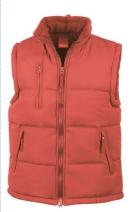

## **ULTRA PADDED BODYWARMER**

A perfect boost to any layering system, with a hidden hood, this soft-feel, fleece lined bodywarmer is ultra-padded for extra warmth

soft-feel, fleece lined bodywarmer is ultra-padded for extra wa

Filling: 240g/m<sup>2</sup> 100% hand filled Polyester

Lining: 100% Polyester fleece

Features:

- Concealed adjustable hood
- Adjustable shock cord hem
- Zip chest & front pockets
- Wide panel style
- Fleece lined
- Hang loop

**Colours:** 

NAVY (534) BLACK (BLK) RED (200)

**WASH INSTRUCTION:** 

**Decoration Type:** 

Embroidery, transfer & print

**Decoration Access:** 

Outer shoulder panel and inside chest

Carton: 10