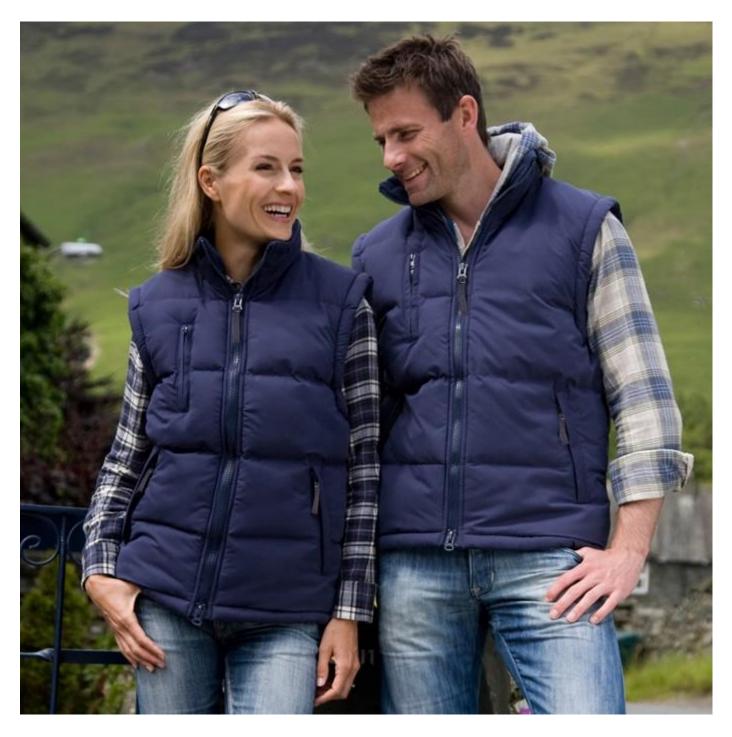

## **ULTRA PADDED BODYWARMER**

A perfect boost to any layering system, with a hidden hood, this soft-feel, fleece lined bodywarmer is ultra-padded for extra warmth

soft-feel, fleece lined bodywarmer is ultra-padded for extra wa

Filling: 240g/m<sup>2</sup> 100% hand filled Polyester

Lining: 100% Polyester fleece

Features:

- Concealed adjustable hood
- Adjustable shock cord hem
- Zip chest & front pockets
- Wide panel style
- Fleece lined
- Hang loop

**Colours:** 

NAVY (534) BLACK (BLK) RED (200)

**WASH INSTRUCTION:** 

**Decoration Type:** 

Embroidery, transfer & print

**Decoration Access:** 

Outer shoulder panel and inside chest

Carton: 10