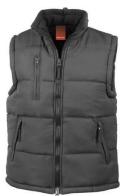

## **ULTRA PADDED BODYWARMER**

A perfect boost to any layering system, with a hidden hood, this soft-feel, fleece lined bodywarmer is ultra-padded for extra warmth

soft-feel, fleece lined bodywarmer is ultra-padded for extra wa

Origin: China

Commodity Code: 6201930000

Tech:

Shower proof

Breathable Windproof

inaproof 207

Fabric:

Outer: 100% Peached Polyester

Filling: 240g/m<sup>2</sup> 100% hand filled Polyester

Lining: 100% Polyester fleece

Features:

- Concealed adjustable hood
- Adjustable shock cord hem
- Zip chest & front pockets
- Wide panel style
- Fleece lined
- Hang loop

**Colours:** 

NAVY (534) BLACK (BLK) RED (200)

**WASH INSTRUCTION:** 

**Decoration Type:** 

Embroidery, transfer & print

**Decoration Access:** 

Outer shoulder panel and inside chest

Carton: 10