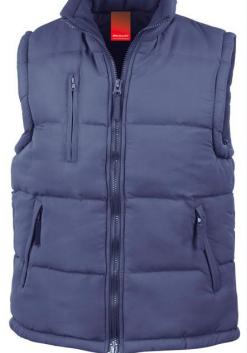

## **ULTRA PADDED BODYWARMER**

A perfect boost to any layering system, with a hidden hood, this soft-feel, fleece lined bodywarmer is ultra-padded for extra warmth

soft-feel, fleece lined bodywarmer is ultra-padded for extra wa

Filling: 240g/m<sup>2</sup> 100% hand filled Polyester

Lining: 100% Polyester fleece

Features:

- Concealed adjustable hood
- Adjustable shock cord hem
- Zip chest & front pockets
- Wide panel style
- Fleece lined
- Hang loop

**Colours:** 

NAVY (534) BLACK (BLK) RED (200)

**WASH INSTRUCTION:** 

**Decoration Type:** 

Embroidery, transfer & print

**Decoration Access:** 

Outer shoulder panel and inside chest

Carton: 10