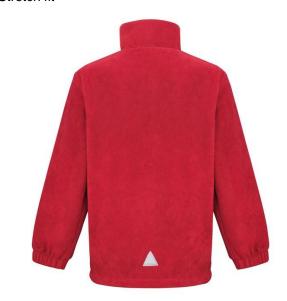

## Adjustable shock cord hem (EN14682 compliant)

- Heavyweight Polartherm<sup>™</sup> super warm fleece
- Fleece lined pockets with stitch detail
- Reflective triangle front and back
- Extensive colour and size range
- Soft durable anti-pill finish
- · Full zip through collar
- Elasticised cuffs
- Hang loop
- Stretch fit