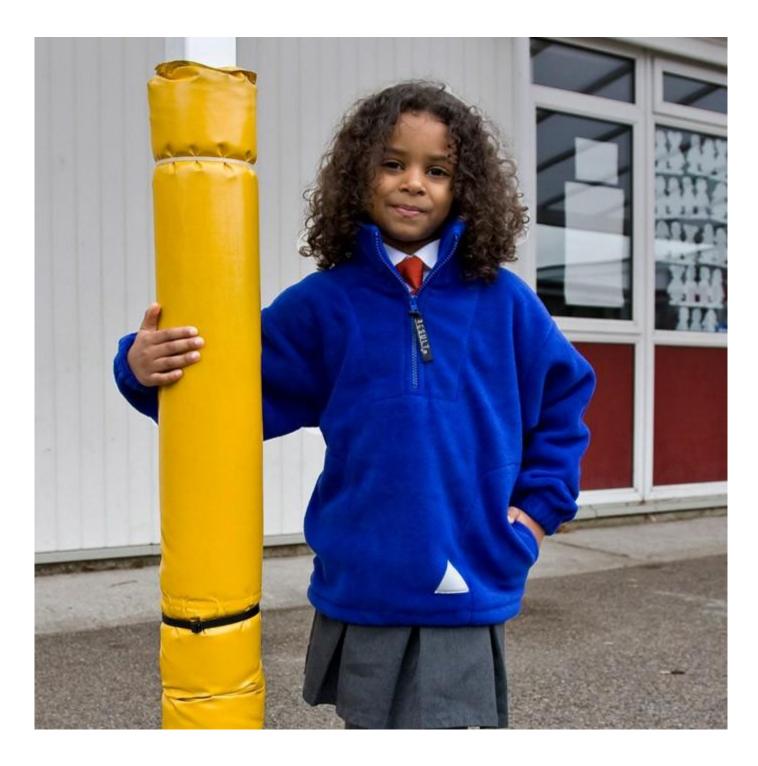

## JUNIOR/YOUTH POLARTHERM™ FLEECE TOP

Classic, timeless & super warm POLARTHERM" fleece top – a school and club favourite. Special fibres ensure its fabric absorbs only 1% of its weight in moisture, which evaporates with movement in the air

## Adjustable shock cord hem (EN14682 compliant)

- Heavyweight Polartherm<sup>™</sup> super warm fleece
- Fleece lined pockets with stitch detail
- Reflective triangle front and back
- Extensive colour and size range
- Soft durable anti-pill finish
- · Full zip through collar
- Elasticised cuffs
- Hang loop
- Stretch fit