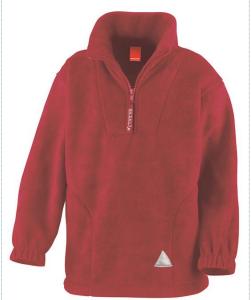

## JUNIOR/YOUTH POLARTHERM™ FLEECE TOP

Classic, timeless & super warm POLARTHERM" fleece top – a school and club favourite. Special fibres ensure its fabric absorbs only 1% of its weight in moisture, which evaporates with movement in the air

## Adjustable shock cord hem (EN14682 compliant)

- Heavyweight Polartherm<sup>™</sup> super warm fleece
- Fleece lined pockets with stitch detail
- Reflective triangle front and back
- Extensive colour and size range
- Soft durable anti-pill finish
- · Full zip through collar
- Elasticised cuffs
- Hang loop
- Stretch fit