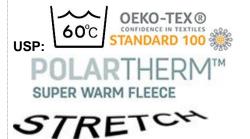

## JUNIOR/YOUTH POLARTHERM™ FLEECE TOP

Classic, timeless & super warm POLARTHERM" fleece top – a school and club favourite. Special fibres ensure its fabric absorbs only 1% of its weight in moisture, which evaporates with movement in the air

Origin: Bangladesh

Commodity Code: 6103390090

Tech info: Breathable

Fabric: 330g/m² 100% Polyester heavy fleece