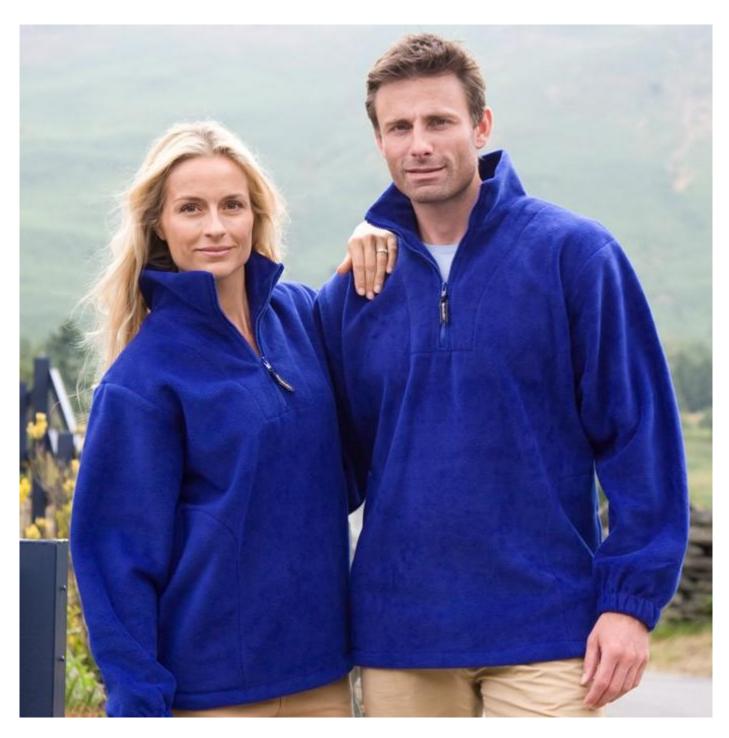

## POLARTHERM™ FLEECE TOP

Classic, timeless & super warm POLARTHERM" fleece top – an industry favourite. Special fibres ensure its fabric absorbs only 1% of its weight in moisture, which evaporates with movement in the air

Origin: Bangladesh **Commodity Code:** 6103390090 Tech info: Breathable Fabric: 330g/m<sup>2</sup> 100% Polyester heavy fleece Features: Heavyweight Polartherm™ super warm fleece Fleece lined pockets with stitch detail Adjustable shock cord hem Soft durable anti-pill finish 1/4 zip through collar Elasticised cuffs Hang loop Stretch fit Unlined STRETC **Sizes** XS\* XL2XL 3XL\*\* UK 34 38 41 44 47 52 54 EU 50 64 54 56 NAVY\*/\*\* (534) BLACK\*/\*\* (BLK) **Colours: ROYAL (280)** RED (186) OXFORD GREY\* (193) FOREST\* (567) Wash: Look X X X X **Decoration:** Embroidery Carton: 20 Pack: 5 **SKU:** 35