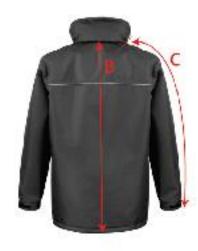

## Measures in Cms

| TO FIT<br>APPROX<br>CHEST<br>SIZE | SIZE                                                      | XS   | S    | М    | L    | XL   | 2XL  | 3XL  | 4XL  | TOL<br>+/- |
|-----------------------------------|-----------------------------------------------------------|------|------|------|------|------|------|------|------|------------|
|                                   | UK (INCHES)                                               | 34   | 38   | 41   | 44   | 47   | 50   | 53   | 56   |            |
|                                   | EURO (CMS)                                                | 44   | 48   | 50   | 54   | 56   | 60   | 64   | 68   |            |
| А                                 | 1/2 CHEST MEASURE AT<br>UNDERARM - LAY<br>JACKET OUT FLAT | 61.5 | 64.0 | 66.5 | 69.0 | 71.5 | 74.0 | 76.5 | 79.0 | 1.0        |
| В                                 | BACK LENGTH                                               | 79.0 | 81.0 | 83.0 | 85.0 | 87.0 | 89.0 | 91.0 | 93.0 | 1.0        |
| С                                 | SHOULDER/SLEEVE<br>LENGTH (FROM NECK<br>SEAM)             | 78.0 | 80.0 | 82.0 | 84.0 | 86.0 | 88.0 | 90.0 | 92.0 | 1.0        |