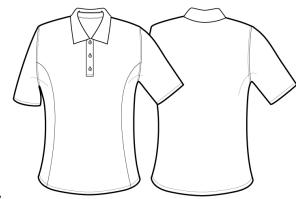

## PR619 Women's Contrast Tipped Coolchecker® Polo

### Description

A smart choice for businesses looking for workwear that reflects company branding, these women's polo shirts offer a two-tone contrast colouring. The ribbed knit collar and cuffs are tipped as is the neckband and placket. There is a three button fastening on the placket. The Coolchecker® fabric is designed to draw moisture away from the body and encourage air flow, so the wearer remains fresh and cool throughout the day.

#### **Product Features:**

- Side panels for fitted shape
- Moisture management wicking fabric
- Three button placket
- Ribbed knit collar and cuffs
- Contrast trim on collar, placket and cuffs.