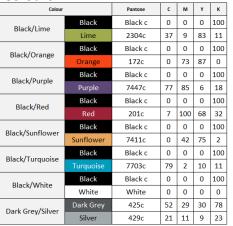

### **Certifications:**

| Colour    |                                       |                                                                            | м                                                                                                                                                                                                                                                                                 | Y                                                                                                                                                                                                                                                                                                                                                            | K                                                                                                                                                                                                                                                                                                                                                                                                                                   |
|-----------|---------------------------------------|----------------------------------------------------------------------------|-----------------------------------------------------------------------------------------------------------------------------------------------------------------------------------------------------------------------------------------------------------------------------------|--------------------------------------------------------------------------------------------------------------------------------------------------------------------------------------------------------------------------------------------------------------------------------------------------------------------------------------------------------------|-------------------------------------------------------------------------------------------------------------------------------------------------------------------------------------------------------------------------------------------------------------------------------------------------------------------------------------------------------------------------------------------------------------------------------------|
| Navy      | 533c 9                                |                                                                            | 72                                                                                                                                                                                                                                                                                | 15                                                                                                                                                                                                                                                                                                                                                           | 67                                                                                                                                                                                                                                                                                                                                                                                                                                  |
| White     | White 0                               |                                                                            | 0                                                                                                                                                                                                                                                                                 | 0                                                                                                                                                                                                                                                                                                                                                            | 0                                                                                                                                                                                                                                                                                                                                                                                                                                   |
| Red       | 201c                                  | 7                                                                          | 100                                                                                                                                                                                                                                                                               | 68                                                                                                                                                                                                                                                                                                                                                           | 32                                                                                                                                                                                                                                                                                                                                                                                                                                  |
| Black     | Black c 0                             |                                                                            | 0                                                                                                                                                                                                                                                                                 | 0                                                                                                                                                                                                                                                                                                                                                            | 100                                                                                                                                                                                                                                                                                                                                                                                                                                 |
| Royal     | 7686c                                 | 100                                                                        | 73                                                                                                                                                                                                                                                                                | 0                                                                                                                                                                                                                                                                                                                                                            | 0                                                                                                                                                                                                                                                                                                                                                                                                                                   |
| White     | White                                 | 0                                                                          | 0                                                                                                                                                                                                                                                                                 | 0                                                                                                                                                                                                                                                                                                                                                            | 0                                                                                                                                                                                                                                                                                                                                                                                                                                   |
| Sunflower | <b>7411</b> c                         | 0                                                                          | 42                                                                                                                                                                                                                                                                                | 75                                                                                                                                                                                                                                                                                                                                                           | 2                                                                                                                                                                                                                                                                                                                                                                                                                                   |
| Red       | <b>201</b> c                          | 7                                                                          | 100                                                                                                                                                                                                                                                                               | 68                                                                                                                                                                                                                                                                                                                                                           | 32                                                                                                                                                                                                                                                                                                                                                                                                                                  |
|           | White Red Black Royal White Sunflower | White White Red 201c Black Black c Royal 7686c White White Sunflower 7411c | Navy         533c         95           White         White         0           Red         201c         7           Black         Black c         0           Royal         7686c         100           White         White         0           Sunflower         7411c         0 | Navy         533c         95         72           White         White         0         0           Red         201c         7         100           Black         Black c         0         0           Royal         7686c         100         73           White         White         0         0           Sunflower         7411c         0         42 | Navy         533c         95         72         15           White         White         0         0         0           Red         201c         7         100         68           Black         Black         0         0         0           Royal         7686c         100         73         0           White         White         0         0         0           Sunflower         7411c         0         42         75 |