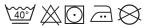

7686c         100         73           White         White         0         0           Sunflower         7411c         0         42 | Navy         533c         95         72         15           White         White         0         0         0           Red         201c         7         100         68           Black         Black         0         0         0           Royal         7686c         100         73         0           White         White         0         0         0           Sunflower         7411c         0         42         75 |

#### Fabric:

100% Polyester pique knit, 155gsm.



### **Suggested Decoration:**

Screen Print, Transfer Print, Embroidery

### **Country of Origin:**

China

### **Commodity Code:**

6106 20 0000

#### **Features:**



#### Wash Care:



### **Carton Information:**

| Sizes     | Carton | Pack | SKU's | Carton Weight | Carton Dimensions |
|-----------|--------|------|-------|---------------|-------------------|
| All Sizes | 36     | 6    | 72    | 13kg approx.  | 60cmx40cmx38cm    |

#### **Garment Sizes:**

| Size           | 8  | 10 | 12  | 14  | 16  | 18  |  |  |
|----------------|----|----|-----|-----|-----|-----|--|--|
| Bust to fit"   | 33 | 35 | 37  | 39  | 41  | 43  |  |  |
| Bust to fit cm | 84 | 89 | 94  | 99  | 104 | 109 |  |  |
| Bust actual cm | 88 | 94 | 100 | 106 | 114 | 122 |  |  |
| Call size      | XS | S  | М   | L   | XL  | 2XL |  |  |
| Back length cm | 60 | 62 | 64  | 66  | 68  | 70  |  |  |

Version: 0.2 123