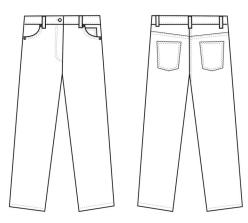

### PR570 Women's Performance Chino Jeans

### **Product Features:**

- Front and back pockets
- Rivet detail
- Covered YKK zip fly with single metal button fastening on the waistband
- Stretch fabric

#### **Features:**