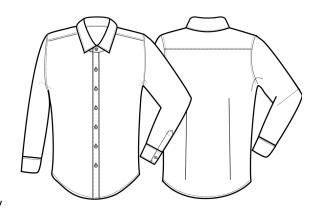

# Description

This semi-fitted men's shirt has an aesthetically pleasing texture which has been achieved by two contrast coloured yarns woven in an irregular pattern to create a slub effect. Long sleeves are fastened with a double button at the cuff with a sleeve guard facilitating a roll-back option on the arm. Soft collar styling with a top button fastening that leads to a six-button placket.

### **Product Features:**

- Slub yarn effect for texture and personality in the fabric
- Soft collar styling
- Two button cuff
- Semi fitted