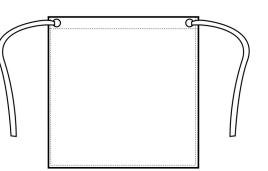

# PR131 'Calibre' Heavy Cotton Canvas Waist Apron

#### Description

This waist Apron offers a touch of luxury with a 100% Cotton canvas giving a soft hand feel. Providing a suitable base for Direct-to-Garment printing, this Apron is perfect for the homewares and gifting market, whilst its heavyweight and durable fabric properties makes it the ideal choice for staff working in industrial kitchens, bars and restaurants.

## **Product Features:**

- Heavyweight and durable canvas fabric
- Large metal eyelet details
- Self-fabric ties