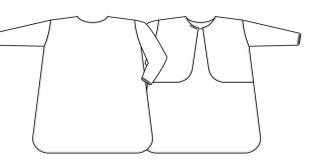

# PR117 Long Sleeve Waterproof Salon Gown

#### Description

A welcome addition to our waterproof collection, this long sleeve salon gown fits to the front and fastens neatly around the back of the neck with an adjustable tear release fastening. The long sleeves are finished with an elasticated cuff that allows ease of movement for clients.

### **Product Features:**

- Waterproof and bleach resistant for use in salons and barbers
- Elasticated cuffs
- Adjustable tear release fastening.