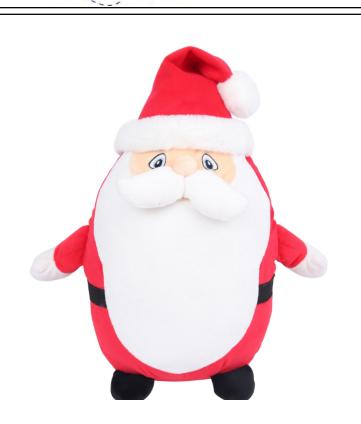

## ZIPPIE FATHER CHRISTMAS NEW FOR 2020

**Fabric:** 100% Polyester

Weight:

Sizes: ONE Carton: 24

**Description:** • Suitable for direct decoration onto panel

• Zip access on bottom of dragon

• Removable inner pad

## MM563 ZIPPIE FATHER CHRISTMAS NEW FOR 2020