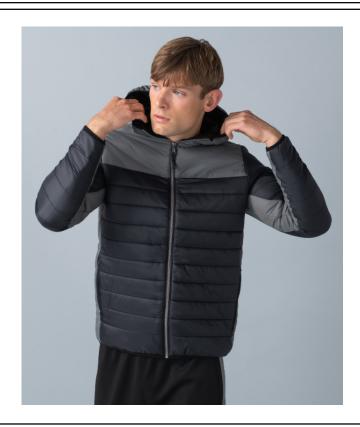

## **HOODED CONTRAST PADDED JACKET**

**NEW FOR 2020** 

**Fabric:** 100% Polyester Pongee

Water/Stain resistant

Weight: 85gsm Sizes: XS - 3XL

Carton: 24 (XS, 2XL and 3XL are 12 per carton)

**Description:** • Padded Jacket

• Light/Medium weight padding

Contrast colour hood, chest, upper back, under sleeves and side panels in self fabric
2 x zipped pockets with zip covers at top

Set in sleevesGrown on 3 piece hood

## LV660 **HOODED CONTRAST PADDED JACKET NEW FOR 2020**