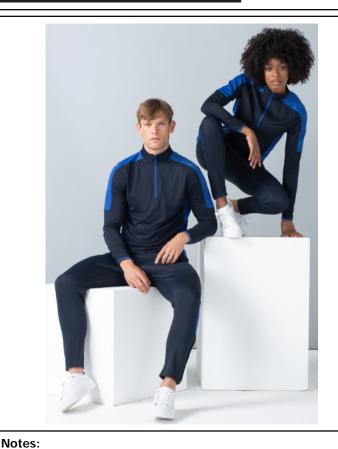

## **ADULTS 1/4 ZIP MIDLAYER TOP**

Fabric: 100% Polyester Single Jersey

Weight: 165GSM/250GSM

XS - 2XL Sizes:

Carton: 24 (XS and 2XL 12)

**Description:** • 1/4 zip style with stand up collar.

Contrast colour/fabric panels at sides

and sleeves.

• Reversed nylon coil zip with lock down

zip slider.

 Contrast colour stretch binding at cuffs and hem, and concealed pocket in panel seam (right-hand-side as worn).

• New Finden & Hales tear-out label for

easy rebranding.