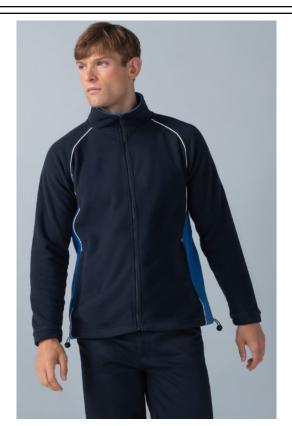

# **MEN'S PIPED MICROFLEECE**

Fabric:

100% Polyester

Microfleece

280gsm Weight:

S - 2XL Sizes:

24 Carton:

**Description:** • Funnel neck with contrast colour inner collar

• Anti-pill finish

• Contrast colour side panels and piping

• Drawcord hem with toggles

Zipped pockets

• Raglan sleeves