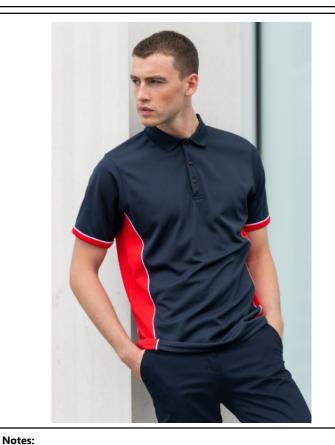

## **ADULTS' PANEL POLO**

Fabric:

100% Polyester

Birdseye

Weight: 140gsm

Sizes: XS - 2XL

Carton: 36

**Description:** • Permanent wicking fabric

• Dyed to match buttons with contrast

itching Elat knit collar

• Flat knit collar

• Contrast self-fabric side panels with piping