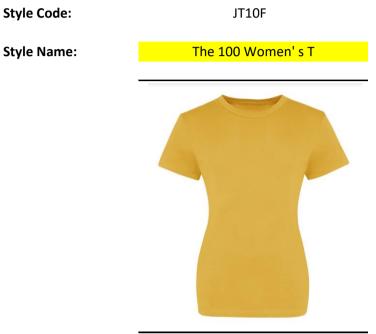

## **Retail Copy:**

Refresh your everyday essentials with the elegance and simplicity of this round neck tshirt. These fashion coloured tees are shaped from our softest 100% Combed Ringspun Cotton for comfy all day wear. With a feminine fit and finished with short sleeves, this cotton rich t-shirt is perfect for tucking into a pair of jeans or layering under a cardigan for a stylish everyday ensemble.