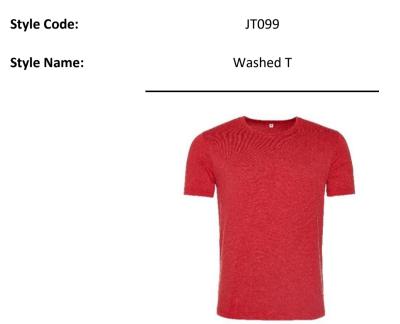

## Just T's Product Specification 2021 Issue 3

## **Retail Copy:**

Get noticed for all the right reasons with this cool on-trend tee. The washed effect T-shirt has been made with a fashion fit in mind, including a classic crew neckline, twin needle stitching and side seams.

This unisex tee is a stylish addition to your wardrobe as it's the ideal base for layering.

| Colours:               | CMYK References    |           | Sizes  |
|------------------------|--------------------|-----------|--------|
| Washed Arctic White    | White              |           | XS-3XL |
| Washed Bottle Green    | 84/ 22/            | 77/ 60    | XS-3XL |
| Washed Burgundy        | 18 /100            | /45 /67   | XS-3XL |
| Washed Charcoal        | 50 / 30 /          | / 40 / 90 | XS-3XL |
| Washed Fire Red        | 3 / 100 / 70 / 12  |           | XS-3XL |
| Washed Jet Black       | Black              |           | XS-3XL |
| Washed New French Navy | 100 / 71 / 39 / 90 |           | XS-3XL |
| Washed Purple          | 84 / 99 / 0 / 12   |           | XS-3XL |
| Washed Royal Blue      | 100/75/0/6         |           | XS-3XL |
| Washed Sapphire Blue   | 99 / 50 / 0 / 0    |           | XS-3XL |
|                        |                    |           |        |
| Sizes to fit:          | XS                 | 34"       |        |
|                        | S                  | 36"       |        |
|                        | Μ                  | 40"       |        |
|                        | L                  | 44"       |        |
|                        | XL                 | 48"       |        |