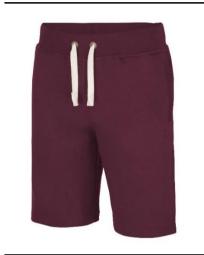

## Just Hoods Product Specification 2021 Issue 4

Style Code: JH080

Style Name: Campus Shorts

## **Retail Copy:**

A great choice for holidays or to and fron the gym. These campus shorts are complete with three handy pockets - packed with print opportunities.

| Colours:        | <b>CMYK References</b> |     | Sizes |
|-----------------|------------------------|-----|-------|
| Burgundy        | 18 /100 /45 /67        |     | S-XXL |
| Charcoal        | 50 / 30 / 40 / 90      |     | S-XXL |
| Heather Grey    | 13 / 9 / 10 / 27       |     | S-XXL |
| Jet Black       | 69/65/64/67            |     | S-XXL |
| New French Navy | 100 / 71 / 39 / 90     |     | S-XXL |
| Size to fit:    | S                      | 30" |       |
|                 | M                      | 32" |       |
|                 | L                      | 34" |       |
|                 | XL                     | 36" |       |
|                 | XXL                    | 38" |       |
| 51: 1           | 6                      |     |       |

Fabric Name: Street

**Fabric Content:** 70% Ringspun Cotton/30% Polyester

52% ringspun Cotton/48% Polyester (Charcoal)

65% Ringspun Cotton/35% Polyester (Heather Grey)

Fabric Weight: 330gsm

Garment Weight (Ave): S 0.3kg

M 0.313kg L 0.338kg XL 0.367kg XXL 0.389g

Carton Weight (Ave): S 9.2kg

M 9.512kg L 10.112kg XL 10.808kg XXL 11.336g

Carton Qty: 24

Pack Qty: 6

**Key Features:** Heavyweight shorts

Side pockets

Single back patch pocket

Deep rib waistband with flat cream drawcords

Brushed inner fleece

Soft cotton faced fabric creates ideal printing surface Simple tear out label makes it perfect for rebranding

**Compliance:** 

**Wash Care Instructions:** 