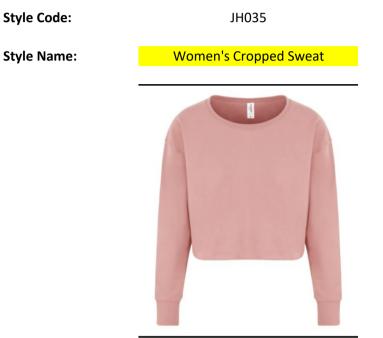

## **Retail Copy:**

A new season must-have, this cropped take on our classic sweatshirt is made from a versitle decoration cotton faced fabric and features drop shoulders and crew neckline for a flattering feminine look.

| Fabric Weight:          | 280gsm                                                                                                                                                                                                                                                                                                          |                                                                |                             |                               |  |
|-------------------------|-----------------------------------------------------------------------------------------------------------------------------------------------------------------------------------------------------------------------------------------------------------------------------------------------------------------|----------------------------------------------------------------|-----------------------------|-------------------------------|--|
| Garment Weight (Ave):   | XXS<br>XS<br>S<br>M<br>L<br>XL                                                                                                                                                                                                                                                                                  | 0.530kg<br>0.540kg<br>0.600kg<br>0.600kg<br>0.675kg<br>0.750kg |                             |                               |  |
| Carton Weight (Ave):    | XXS<br>XS<br>S<br>M<br>L<br>XL                                                                                                                                                                                                                                                                                  | 14.72kg<br>14.96kg<br>16.40kg<br>16.40kg<br>18.20kg<br>20kg    |                             |                               |  |
| Carton Qty:             | 24                                                                                                                                                                                                                                                                                                              |                                                                |                             |                               |  |
| Pack Qty:               | 6                                                                                                                                                                                                                                                                                                               |                                                                |                             |                               |  |
| Key Features:           | Women's relaxed fit<br>Crew neckline<br>Cropped cut with drop shoulder design<br>Twin needle stitching<br>Raw edge hem with cover stitching<br>Brushed inner fleece<br>Ribbed cuffs and hem<br>Soft cotton faced fabric creates ideal printing surface<br>Simple tear out label makes it perfect for rebranding |                                                                |                             |                               |  |
| Compliance:             | TOREDITED PRODUCT                                                                                                                                                                                                                                                                                               | Sed                                                            |                             | PETA-APPROVED<br>VEGAN        |  |
| Wash Care Instructions: | <u>300</u>                                                                                                                                                                                                                                                                                                      | $\mathbf{\mathbf{\hat{s}}}$                                    | $\mathbb{R}$                |                               |  |
| Commodity Code:         | <u>Import</u> <u>Export</u><br>6110209900 61102099                                                                                                                                                                                                                                                              |                                                                |                             |                               |  |
| Country of Origin:      | Pakistan                                                                                                                                                                                                                                                                                                        |                                                                |                             |                               |  |
| Carton Dimensions (mm): | <u>Height</u><br>220<br>220                                                                                                                                                                                                                                                                                     | <u>Width</u><br>320<br>350                                     | <u>Length</u><br>520<br>540 | <u>Sizes</u><br>XXS-S<br>M-XL |  |