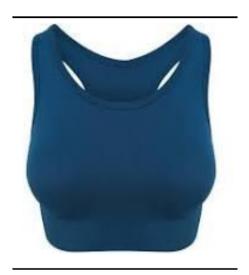

Just Cool Product Specification 2021 Issue 3

Style Code: JC166

**Style Name:** Women's Cool Seamless Crop Top

## **Retail Copy:**

**Carton Weight (Ave):** 

Designed to support while you push your limits! Unique seamless styling for added comfort lets you stand out while you work out.

| Colours: Ink Blue Iron Grey Jet Black | CMYK References<br>97/ 64/ 45/ 31<br>60/53/50/20<br>73/67/61/67 |                           | Sizes<br>XS-XL<br>XS-XL<br>XS-XL |
|---------------------------------------|-----------------------------------------------------------------|---------------------------|----------------------------------|
| Sizes to fit                          | XS<br>S<br>M<br>L<br>XL                                         | 8<br>10<br>12<br>14<br>16 |                                  |
| Fabric Content                        | 92% Nylon 8% elasta                                             | ane                       |                                  |
| Fabric Weight:                        | 300gsm                                                          |                           |                                  |
| Garment Weight (Ave):                 | 0.151Kg                                                         |                           |                                  |

8kg

XS, S, M, L, XL, 2XL, 2XL

**Carton Qty:** 30

Pack Qty: 5

**Key Features:** Seamless construction for ease of movement and comfort

> Racer back design Scoop neckline Pull on style

Wide under band for secure fit and long line

Self-fabric binding around neckline and armholes for a

clean finish.

Simple tear off label makes it perfect for rebranding.

Padded cups for support

Icons:

**Wash Care Instructions** 

**Commodity Code: Import Export** 