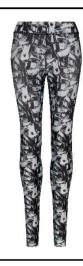

Just Cool Product Specification 2021 Issue 3

Style Code: JC077

Style Name: Women's Cool Printed Legging

## **Retail Copy:**

These leggings are an everyday workout essential, made from high performance fabric which wicks sweat away from the skin to keep you cool and dry.

| Colours:           | CMYK Refer | ences | Sizes |
|--------------------|------------|-------|-------|
| Abstract Blue      | N/A        |       | XS-XL |
| Charcoal Static    | N/A        |       | XS-XL |
| City Nights        | N/A        |       | XS-XL |
| Fashion Green Camo | N/A        |       | XS-XL |
| Kaleidoscope Lime  | N/A        |       | XS-XL |
| Monochrome Madness | N/A        |       | XS-XL |
| Red Haze           | N/A        |       | XS-XL |
| Speckled Pink      | N/A        |       | XS-XL |
| Tropical Reef      | N/A        |       | XS-XL |
| Tutti Frutti       | N/A        |       | XS-XL |
| Sizes to fit       | XS         | 8     |       |
|                    | S          | 10    |       |
|                    | M          | 12    |       |
|                    | L          | 14    |       |
|                    | XL         | 16    |       |

50 **Carton Qty:** 

5 Pack Qty:

**Key Features:** Wicking and quick dry properties

10 bright and bold prints

Elasticated smooth waistband Flatlock stitching for comfort

Flat seams for less irritation Full length for a sleek finish