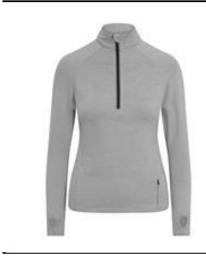

Just Cool Product Specification 2021 Issue 3

Style Code: JC035

Style Name: Women's Cool Flex 1/2 Zip Top

## **Retail Copy:**

For when you need more protection to maximise your performance, the Women's Cool Flex Long Sleeve top is perfect as a base or mid layer.

| Colours:     | <b>CMYK References</b><br>100 / 73 / 28 / 86 |    | <b>Sizes</b><br>XS-XL |
|--------------|----------------------------------------------|----|-----------------------|
| French Navy  |                                              |    |                       |
| Jet Black    | 73/67/61/67                                  |    | XS-XL                 |
| Silver Grey  | 36 / 24 / 25 / 4                             |    | XS-XL                 |
|              |                                              |    |                       |
| Sizes to fit | XS                                           | 8  |                       |
|              | S                                            | 10 |                       |
|              | M                                            | 12 |                       |
|              | L                                            | 14 |                       |
|              | XL                                           | 16 |                       |
|              |                                              |    |                       |

Pack Qty: 5

AWDis' own Cool Flex blended fabric containing elastane **Key Features:** 

that provides stretch for comfort and a great fit.

Active fit

Reflective details

Raglan sleeve for ease of movement ½ zip with stand-up collar for ventilation

Chin guard reduces irritation

Simple tear off label makes it perfect for rebranding

**UPF** rating TBC

Icons:

**Wash Care Instructions** 

**Commodity Code: Import Export** 61103099 61103099

**Country of Origin:** Bangladesh