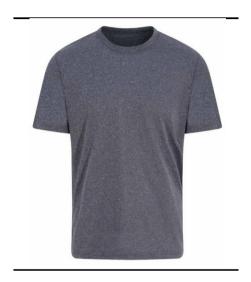

Just Cool Product Specification 2021 Issue 3

Style Code: JC004

Style Name: Cool Urban T

## **Retail Copy:**

For the ultimate urban sports style this bold T was design with fuction and form in mind. The Cool Urban Marl T has a relaxed fit ideal to make a statment at the gym or the city streets.

Relaxed sports fit Set in sleeve design

Smooth marl performance fabric Self-fabric taped back neck Twin needle stitching detail

Self-fabric crew neck

Simple tear off label makes it perfect for rebranding.