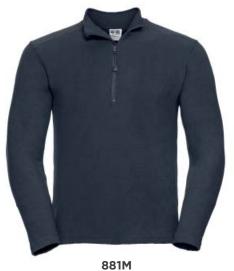

# **MEN'S QUARTER ZIP MICROFLEECE**

R-881M-0

Ideal for indoors and outdoors. Our microfleece keeps you warm and comfortable whilst you're busy and active.

- » Cadet collar with zip protector
- » Locker patch for internal identification
- » Side vents and side darts for a better fit and flexibility
- » Light weight high density fabric for a warm comfort

Men's Quarter Zip Microfleece SIZE S-2XL