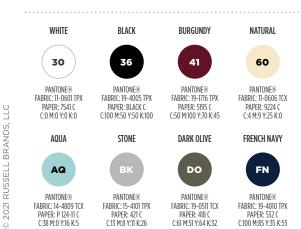

|         |         |         |  |  |  |
| To fit                | cm                 | 87/92 | 92/97 | 97/102 | 102/107 | 107/112 | 112/117 | 117/122 |  |  |  |
| chest                 | Ins                | 34/36 | 36/38 | 38/40  | 40/42   | 42/44   | 44/46   | 46/48   |  |  |  |
|                       | Garment dimensions |       |       |        |         |         |         |         |  |  |  |

| Gament unitersions |     |      |     |      |     |      |     |  |  |
|--------------------|-----|------|-----|------|-----|------|-----|--|--|
| Chest Size: cm     | 102 | 108  | 114 | 120  | 126 | 132  | 138 |  |  |
| Body Length: cm    | 68  | 70,5 | 53  | 75,5 | 78  | 80,5 | 83  |  |  |

## **DECORATOR NOTES**

100% Organic Cotton with excellent decoration results that last











209M Pure Organic High Collar Hooded Sweat

SIZE XS-3XL