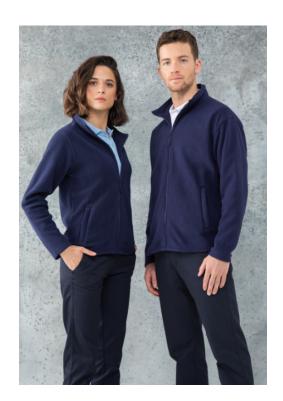

# **MICROFLEECE JACKET**

Fabric: 100% Polyester Microfleece

Anti-Pill Microfleece

Weight: 280gsm S - 2XL Sizes:

Carton: 24

**Description:** • Ladies' fit with shaped side seams

· Anti pill finish

• Smooth surface for ease of decoration

• Bound neck edge

• Front welted zipped pockets

• Gently curved hem

• Full length front self coloured zip

• Soft stand collar • Back neck loop • Matches Men's H850