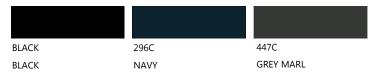

9100

### **Garment Measurements:**

|                     | XS | S    | M  | L    | XL | 2XL | 3XL  | 4XL  |
|---------------------|----|------|----|------|----|-----|------|------|
| Chest - cms         | 46 | 49.5 | 53 | 56.5 | 60 | 64  | 67.5 | 71.5 |
| Length - cms        | 68 | 70   | 72 | 74   | 76 | 78  | 80   | 82.5 |
| Sleeve Length - cms | 63 | 64   | 65 | 66   | 67 | 68  | 69   | 70   |

#### To Fit:

|                | XS    | S     | М      | L   | XL      | 2XL | 3XL     | 4XL |
|----------------|-------|-------|--------|-----|---------|-----|---------|-----|
| Chest - Inches | 34-36 | 36-38 | 38-40  | 42  | 44-46   | 48  | 50-52   | 54  |
| Chest - cms    | 86-91 | 91-96 | 96-101 | 107 | 112-117 | 122 | 127-132 | 137 |

# H729 MEN'S 1/4 ZIP JUMPER

#### **Pantone Guide:**