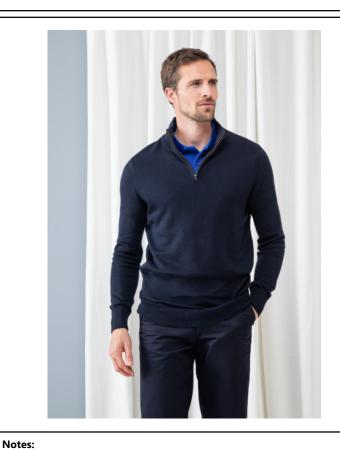

## **MEN'S 1/4 ZIP JUMPER**

**Fabric:** 50% Cotton/50% Acrylic

12 Gauge Knit

Weight: 12 gauge Sizes: XS - 4XL

Carton: 24

**Description:** • Semi- fashioned armhole and neckline

• 1x1 rib hem, neck and cuffs

# H729 MEN'S 1/4 ZIP JUMPER