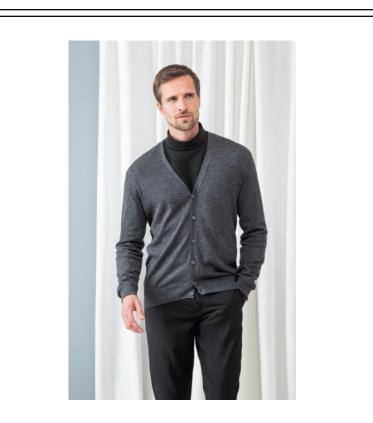

# H722 V-NECK BUTTON CARDIGAN

## HENBURY

| Fabric:      | 50% Cotton/50% Acrylic                                                                                                                                                                                                                    |  |  |  |  |
|--------------|-------------------------------------------------------------------------------------------------------------------------------------------------------------------------------------------------------------------------------------------|--|--|--|--|
|              | 12 Gauge Knit                                                                                                                                                                                                                             |  |  |  |  |
| Weight:      | 12 gauge                                                                                                                                                                                                                                  |  |  |  |  |
| Sizes:       | XS - 4XL                                                                                                                                                                                                                                  |  |  |  |  |
| Carton:      | 24                                                                                                                                                                                                                                        |  |  |  |  |
| Description: | <ul> <li>Semi fashioned sleeve &amp; neck</li> <li>Horn style buttons dyed to match</li> <li>Set in sleeves</li> <li>1 x 1 rib hem neck and cuff</li> <li>Matches Ladies' H726</li> <li>Matches the 50/50 Cotton/Acrylic Range</li> </ul> |  |  |  |  |