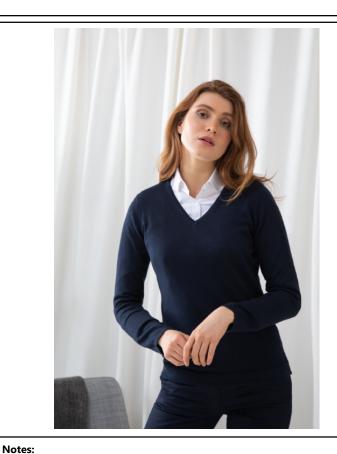

# **12GG V-NECK JUMPER**

Fabric: 50% Cotton/50% Acrylic

12 Gauge Knit

Weight: 12 gauge 2XS - 4XL Sizes:

Carton: 24

**Description:** • Semi fashioned sleeve & neck

• Set in sleeves • 1 x 1 neck rib

• Tube knit hem and cuff • Matches Men's H720

# H721 12GG V-NECK JUMPER