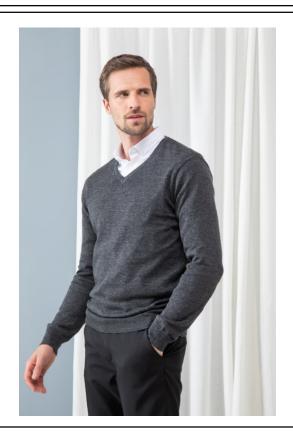

## **12GG V-NECK JUMPER**

Fabric: 50% Cotton/50% Acrylic

12 Gauge Knit

Weight: 12 gauge 2XS - 4XL Sizes:

Carton: 24

**Description:** • Semi fashioned sleeve & neck

• Set in sleeves

• 1 x 1 rib hem, neck and cuff

# H720 12GG V-NECK JUMPER