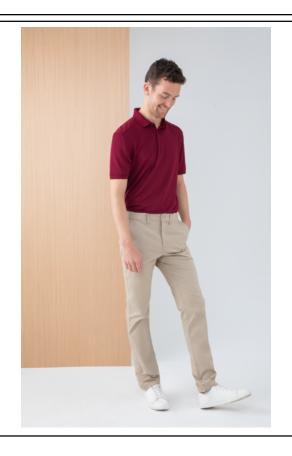

# MEN'S STRETCH CHINO - FLEX W/B

Fabric: 98% Cotton, 2% Elastane Stretch Twill

Weight: 225GSM Sizes: 30L - 44U

Carton: 12

**Description:** • Men's slim fitting chino with stretch and

new Flex waistband for additional

comfort.

• Includes YKK front zipper, belt loops, slanted side pockets, two single jet back pockets, back darts for added fit and

DTM buttons.

H650

MEN'S STRETCH CHINO - FLEX W/B