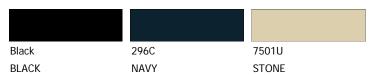

|
| Inside Leg Regular - cms | 32   | 32   | 32   | 32   | 32   | 32   | n/a  | n/a  |
| Inside Leg Long - cms    | 34   | 34   | 34   | 34   | 34   | 34   | n/a  | n/a  |
| Inside Leg Unfinished    | n/a  | n/a  | n/a  | n/a  | n/a  | n/a  | 36   | 36   |

## To Fit:

|                     | 30L | 30R | 32L | 32R | 34L | 34R | 36L | 36R | 38L | 38R | 40L | 40R | <b>42U</b> | 440 |
|---------------------|-----|-----|-----|-----|-----|-----|-----|-----|-----|-----|-----|-----|------------|-----|
| Waist - cms         | 76  | 76  | 81  | 81  | 86  | 86  | 91  | 91  | 96  | 96  | 101 | 101 | 106        | 112 |
| Inside Leg - Inches | 34  | 32  | 34  | 32  | 34  | 32  | 34  | 32  | 34  | 32  | 34  | 32  | 36         | 36  |

H650

MEN'S STRETCH CHINO - FLEX W/B

# HENBURY

## Pantone Guide: