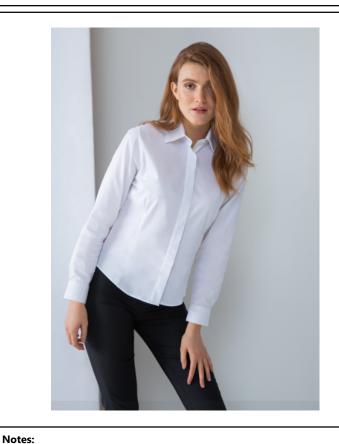

## LADIES' PINPOINT LS OXFORD SHIRT

Fabric: 80% Cotton 20% Polyester

Pinpoint Oxford

Weight: 130gsm

XS - 3XL Sizes:

24 Carton: **Description:** 

• Easy care finish, minimum ironing

• Classic cut, covered placket

• Curved hem, shaped side seams

• Plain back

• Pearlised buttons

• Removeable collar bones

• Matches Men's H555 and H550, and Ladies'

H556