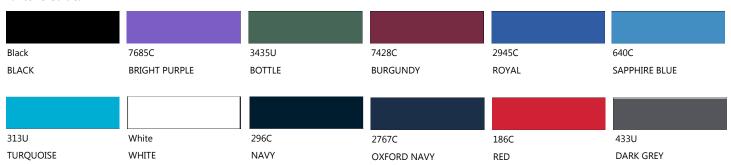

S    | M  | L    | XL | 2XL  |
|---------------------|----|------|----|------|----|------|
| Chest - cms         | 39 | 42.5 | 46 | 49.5 | 53 | 56.5 |
| Length - cms        | 60 | 62   | 64 | 66   | 68 | 70   |
| Sleeve Length - cms | 15 | 15.5 | 16 | 16.5 | 17 | 17.5 |

#### To Fit:

|                      | XS      | S       | M       | L       | XL       | 2XL       |
|----------------------|---------|---------|---------|---------|----------|-----------|
| <b>UK Dress Size</b> | 8       | 10      | 12      | 14      | 16       | 18        |
| Chest - inches       | 30 - 32 | 32 - 34 | 34 - 36 | 36 - 38 | 38 - 40  | 40 - 42   |
| Chest - cms          | 76 01   | 81 - 86 | 86 - 91 | 91 - 96 | 96 - 101 | 101 - 107 |

HENBURY

# STRETCH POLYESTER POLO SHIRT

H461

#### **Pantone Guide:**