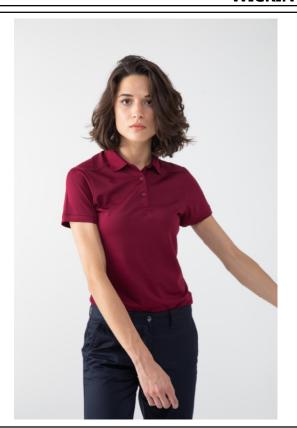

## LADIE'S SLIM FIT STRETCH POLO SHIRT + **WICKING FINISH**

98% Polyester/ 2% Elastane Fabric:

Micro-fine Stretch Pique

Weight: 180gsm XS - 2XL Sizes:

Carton: 36

**Description:** • Wicking polo with added stretch

• Flat knit collar. 3 button placket with dyed to

match buttons • Cut out brand label • Short point collar

• Front and back shoulder yolk detail

• Microfine pique

• Ribbed collar and cuffs

• Shaped side seams

• Easy Care

• Matches with Men's H460

• XS only available in Black, Oxford Navy and