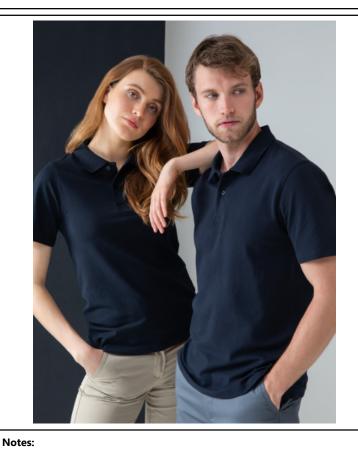

# H305 STRETCH POLO SHIRT

| Fabric:      | 96% Cotton 4% Elastane                                                                                                                                                                                                                                    |  |  |  |  |
|--------------|-----------------------------------------------------------------------------------------------------------------------------------------------------------------------------------------------------------------------------------------------------------|--|--|--|--|
|              | Micro-Pique                                                                                                                                                                                                                                               |  |  |  |  |
| Weight:      | 200 gsm                                                                                                                                                                                                                                                   |  |  |  |  |
| Sizes:       | XS - 2XL                                                                                                                                                                                                                                                  |  |  |  |  |
| Carton:      | 36                                                                                                                                                                                                                                                        |  |  |  |  |
| Description: | <ul> <li>Slim fitting with stretch</li> <li>Flat knit collar &amp; twin needle sleeves</li> <li>2 button placket with dyed to match buttons</li> <li>Side vents for ease of movement</li> <li>Locker patch</li> <li>Matches Ladies' style H306</li> </ul> |  |  |  |  |