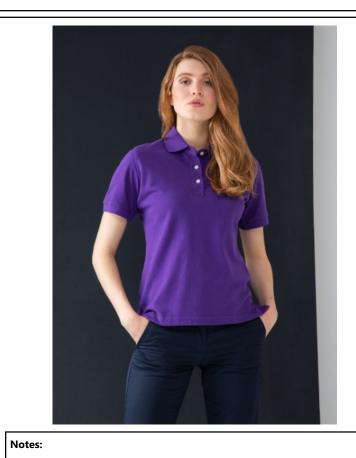

# H121 CLASSIC POLO SHIRT

| Fabric:      | 100% Cotton (Heather Grey: 95% Cotton, 5%<br>Polyester) Pique                                                                                                                                                                                         |  |  |
|--------------|-------------------------------------------------------------------------------------------------------------------------------------------------------------------------------------------------------------------------------------------------------|--|--|
| Weight:      | 225gsm                                                                                                                                                                                                                                                |  |  |
| Sizes:       | S - 2XL                                                                                                                                                                                                                                               |  |  |
| Carton:      | 36                                                                                                                                                                                                                                                    |  |  |
| Description: | <ul> <li>3 button placket, pearlised buttons</li> <li>Stand up collar &amp; Ribbed cuffs</li> <li>Contrast inner locker patch and taping at side vents</li> <li>Side vents and shaped side seams</li> <li>Perfectly compliments Men's H100</li> </ul> |  |  |