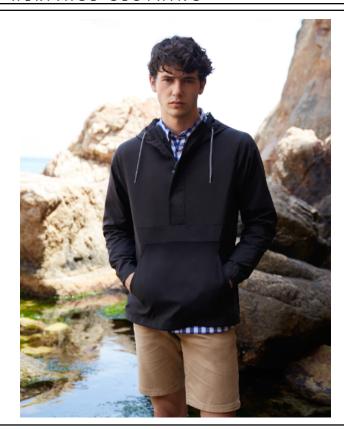

# **PULLOVER 1/2 ZIP JACKET NEW FOR 2020**

Fabric: 100% Polyester

Poplin T400, WR finish

Weight:

Sizes:

Carton:

150gsm

XS

2XL

24 (XS and 2XL in cartons of 12)

**Description:** 

· Hooded pullover jacket

• Regular fit

• Chest panel with flap, front and back

• Functional contrast lace drawcords around

• DTM coated metal eyelets at hood

opening

• CF 1/2 zip opening

• Large Kangaroo style pockets; sewn into

chest panel and hem