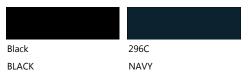

**BANGLADESH** 

61109010

# **Garment Measurements:**

Notes:

|                     | XS   | S    | M    | L    | XL   | 2XL  |
|---------------------|------|------|------|------|------|------|
| Shoulder - cms      | 43.5 | 45.5 | 47.5 | 49.5 | 51.5 | 53.5 |
| Chest - cms         | 51   | 54   | 57   | 60   | 63   | 66   |
| Length - cms        | 69   | 71   | 73   | 75   | 77   | 79   |
| Sleeve Length - cms | 61.5 | 63.5 | 65.5 | 67.5 | 69.5 | 71.5 |

#### To Fit:

|             | XS    | S     | М      | L   | XL      | 2XL |
|-------------|-------|-------|--------|-----|---------|-----|
| Chest - ins | 34-36 | 36-38 | 38-40  | 42  | 44-46   | 48  |
| Chest - cms | 86-91 | 91-96 | 96-101 | 107 | 112-117 | 122 |



FR905
PULLOVER 1/2 ZIP JACKET
NEW FOR 2020

## **Pantone Guide:**