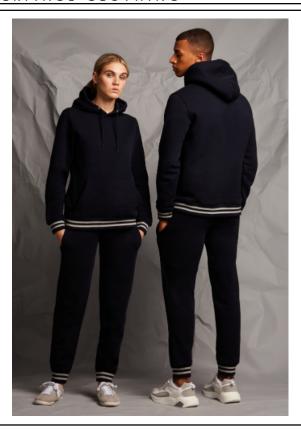

# **HOODIE WITH STRIPED CUFFS NEW FOR 2020**

Fabric:

70% Cotton, 30% Polyester

Brushed Back Fleece

Weight:

280gsm

Sizes: Carton: XS - 2XL

**Description:** 

36 (XS and 2XL in cartons of 12)

• Unisex premium hoody · Quality cotton based brushed

back fleece

• Set in sleeves

• Contrast herringbone back neck tape

• 2 piece hood, plus self fabric or

single jersey hood lining
• Functional round lace drawcord

• Silver metal eyelets at drawcord

of hood

• Kangaroo pocket at front (stitched into rib at hem)