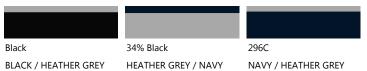

inside out, Dry out of direct heat and sunlight, Do not tumble dry , Iron on reverse

**Country of Origin:** 

**Commodity Code:** 

BANGLADESH

61012090

# **Garment Measurements:**

|                     | XS | S  | M  | L  | XL | 2XL |
|---------------------|----|----|----|----|----|-----|
| Chest - cms         | 48 | 51 | 54 | 57 | 60 | 64  |
| Length - cms        | 68 | 70 | 72 | 74 | 76 | 78  |
| Sleeve Length - cms | 64 | 65 | 66 | 67 | 68 | 69  |

#### To Fit:

|             | XS    | S     | М      | L   | XL      | 2XL |
|-------------|-------|-------|--------|-----|---------|-----|
| Chest - ins | 34-36 | 36-38 | 38-40  | 42  | 44-46   | 48  |
| Chest - cms | 86-91 | 91-96 | 96-101 | 107 | 112-117 | 122 |



# FR841 HOODIE WITH STRIPED CUFFS NEW FOR 2020

## **Pantone Guide:**