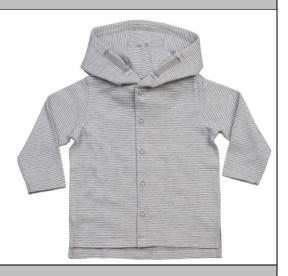

## BABYBUGZ

### BZ047 – Baby Striped Hooded T

| Fabric<br>Composition | 100% (Organic or in Conversion to Organic) Cotton<br>White/ Heather Grey Melange 92% (Organic or in<br>Conversion to Organic) Cotton 8% Viscose<br>Organic content certified to the OCS |
|-----------------------|-----------------------------------------------------------------------------------------------------------------------------------------------------------------------------------------|
| Fabric Type           | Interlock                                                                                                                                                                               |
| Fabric Weight         | 200gsm                                                                                                                                                                                  |

Details Soft and stretchy fabric | yarn-dyed narrow stripes | 5 tonal-coloured poppers at front opening | 3-piece double layer hood | straight hem with side vents | taped back neck for comfort | half-moon locker patch at back neck for decoration potential | tear-off label