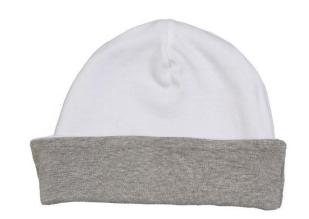

# BZ044 - Baby Reversible Slouch Hat

Fabric 100%

100% (Organic) Cotton

**Composition** WhiteHea

WhiteHeather Grey Melange: 93% (Organic)

Cotton/7% Polyester

Organic Content certified to the OCS

Fabric Type /

Weight

Interlock 200gsm

**Details** Two ways to wear: can be worn with folded,

contrast brim or as a slouch-style beanie

Reversible: one side solid white, the other solid

colour

Soft and stretchy organic fabric