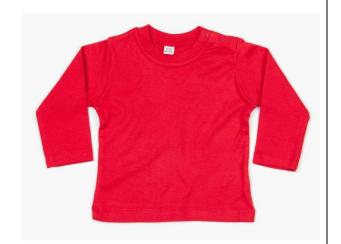

## BZ011 - Baby Long Sleeve T

**Fabric** 100% (Organic) Cotton, ring-spun; combed **Composition** Heather Grey Melange: 85% (Organic) Cotton,

15% polyester)

Fabric Type / Weight

Interlock 200gsm

**Details** Crew neck, long sleeved T with straight hem and

soft rib at neckline

2. matching nickel-free snap poppers to shoulder

opening for easy dressing

Narrow cover-stitch to neck, cuffs and hem Neutral neck label for easy relabelling.