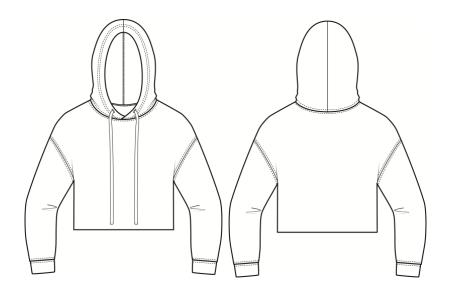

## **MEASUREMENT SPECIFICATION REPORT**

STYLE # 7502 - WOMEN'S CROPPED FLEECE HOODIE

**FABRICATION** 

32/1 52% AIRLUME COMBED AND RING-SPUN COTTON 48% POLYESTER

| Points of Measurement (centimeters) | S     | М     | L     | XL    | 2XL   |
|-------------------------------------|-------|-------|-------|-------|-------|
| Body Length From HPS                | 47.31 | 49.21 | 54.29 | 54.29 | 58.10 |
| Chest                               | 55.88 | 58.69 | 64.77 | 69.85 | 74.93 |