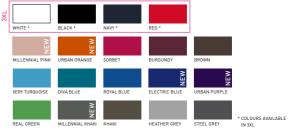

## B&C HOODED - WU 620

- Lined hood with drawstring & metal eyelets
- Cuffs & bottom hem in 1x1 rib with elastane

- 80% ring-spun combed cotton 20% polyester
- Low Shrinkage/Brushed fleece inside
- 2XS XS S M L XL 2XL 3XL\*