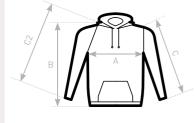

## SIZES [CM]

| A HALF CHEST 46 50 53 56,3 60 63,3 70,3   B BODY LENGTH 58 63 65,5 67,5 69,5 71,5 73,5 75,4   C SLEEVE LENGTH 51 56 62,5 63,5 64,5 65,5 66,5 67,4 | B BOBT EENOIN |  |  |  |  |  | 63,5<br>71,5 |  | 70,5<br>75,5 |
|---------------------------------------------------------------------------------------------------------------------------------------------------|---------------|--|--|--|--|--|--------------|--|--------------|
|---------------------------------------------------------------------------------------------------------------------------------------------------|---------------|--|--|--|--|--|--------------|--|--------------|