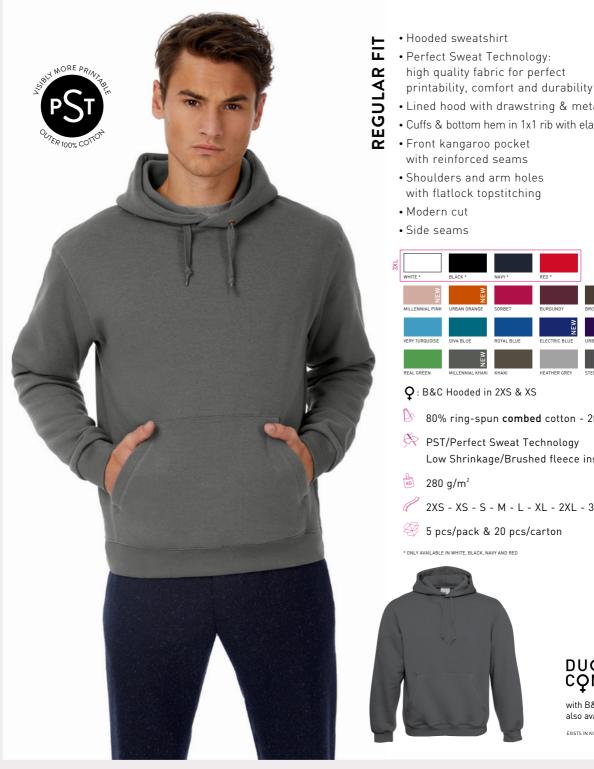

## B&C HOODED - WU 620

- Lined hood with drawstring & metal eyelets
- Cuffs & bottom hem in 1x1 rib with elastane

- 80% ring-spun combed cotton 20% polyester
- Low Shrinkage/Brushed fleece inside
- 2XS XS S M L XL 2XL 3XL\*