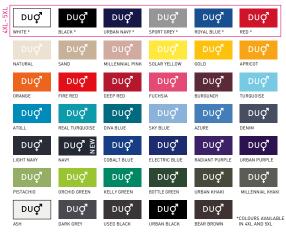

\* ONLY AVAILABLE IN WHITE, BLACK, URBAN NAVY, SPORT GREY, ROYAL BLUE AND RED

### #Style/Fit

- Mainstream contemporary fit #allpurposes
- Tubular construction #movement
- Thin collar rib for modern appearance #uptodate
- Back necktape for a clean finish #comfort
- Same 41 colours for men & women #perfectduo
- 9 sizes XS to 5XL #fitsall
- Satin label #ultrasofttouch