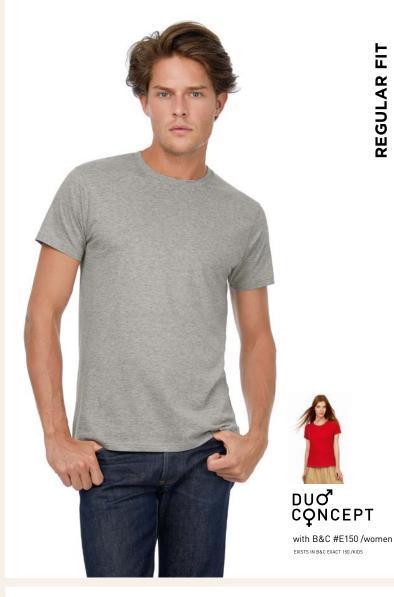

# **B&C #E150** - TU 01T

## The modern tubular short-sleeve

T-shirt with contemporary look and the unchanged 150g fabric quality by B&C for 20 years.

### #Style/Fit

- Mainstream contemporary fit #allpurposes
- Tubular construction #movement
- Thin collar rib for modern appearance #uptodate
- Back necktape for a clean finish #comfort
- Same 41 colours for men & women #perfectduo
- 9 sizes XS to 5XL #fitsall
- Satin label #ultrasofttouch