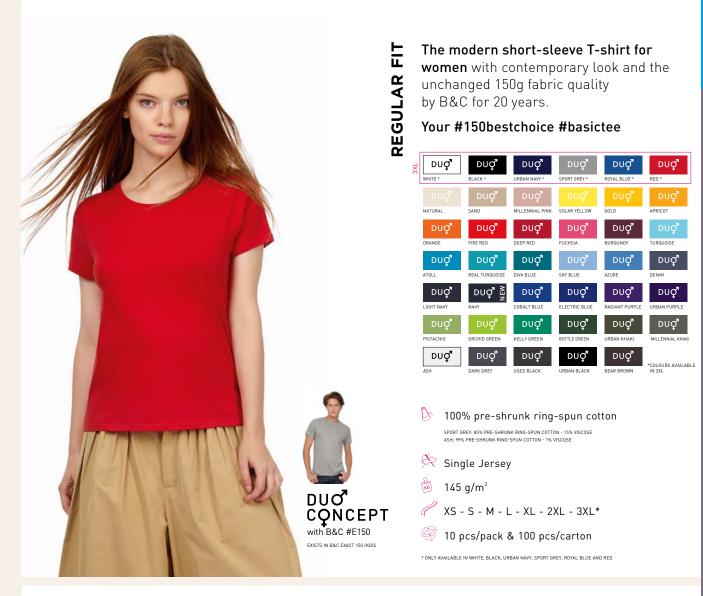

## B&C #E150 /WOMEN - TW 02T

## #Style / Fit

- Mainstream contemporary fit #allpurposes
- Side seams construction **#feminineshape**
- Thin collar rib to highlight modern neck opening **#uptodate**
- Body length allowing to be worn in and out #freedomofmovement
- Same 41 colours for men & women **#perfectduo**
- 7 sizes XS to 3XL **#fitsall**
- Satin label **#ultrasofttouch**

## #Quality/Handfeel

- Made of 100% cotton **#protectmyskin #Oeko-Tex100**
- Resistant fabric and soft handfeel
  #ringspun
- Unchanged proven B&C quality fabric #20years
- Middle weight fabric 150 gsm
  #whatevertheweather