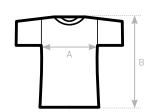

### SIZES [CM]

| B&C TW056 TRIBLEND /WOMEN                  | XS       | S        | М        | L        | XL       | 2XL      | 3XL |
|--------------------------------------------|----------|----------|----------|----------|----------|----------|-----|
| A HALF CHEST B BODY LENGTH FROM NECK POINT | 42<br>62 | 45<br>64 | 48<br>66 | 51<br>68 | 54<br>70 | 57<br>72 | -   |