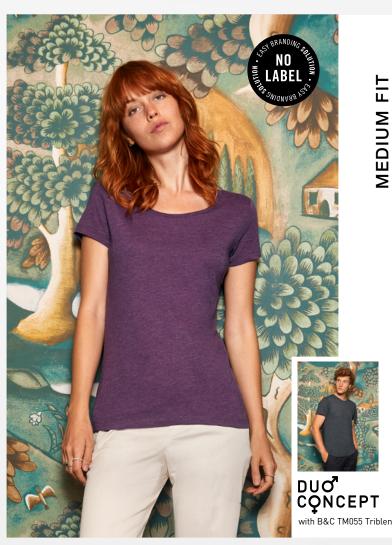

### B&C TW056 Triblend /women - TW 056

# Your favourite polyester blend T-shirt in innovative triblend with

a perfect fit, a very soft silky handfeel at an affordable price. "B&C No Label" solution for easy rebranding.

50% polyester, 25% cotton, 25% viscose

#### Cut / Fit

- A modern take on the classic essential Tee, this triblend short-sleeved T-shirt is clean and minimalistic for any occasion
- Featuring a clean design, this supersoft and silky triblend T-shirt offers an easy and medium fit with a premium solid or melange finish
- The B&C TW056 Triblend T-shirt is made from extra-soft blend of polyester-cotton-viscose jersey with an even and smooth surface
- Comfortable body length construction for a perfect retail look
- Side seams ensure the best fit and a feminine silhouette

- For long-lasting comfort, the neck seams are reinforced with soft binding
- Thin collar in self fabric for a modern, up to date appearance
- Easy, relaxed draped shape and minimalist cut and detailing suitable for many uses and end user requirements

#### Handfeel

- The B&C TW056 Triblend T-shirt is made from triblend supersoft jersey with a luxurious silky handfeel and long-lasting comfort
- Triblend fabric composition provides silkyness, fluidity and extra soft handfeel

- Comfortable, breathable and an ease-of-wear feeling thanks to the cotton blend
- Highly durable, flexible and wrinkle free thanks to the polyester

#### Printability / Decoration

- Very smooth and even surface allows bright and crisp printing output
- "B&C No Label" solution for perfect rebranding
- Tested and approved for all standard printing techniques applicable -"Sublimation friendly"