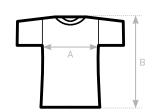

SIZES [CM]

| B&C INSPIRE SLUB T /WOMEN                   | XS       | S        | М        | L        | XL       | 2XL      | 3XL |  |
|---------------------------------------------|----------|----------|----------|----------|----------|----------|-----|--|
| A HALF CHEST  B BODY LENGTH FROM NECK POINT | 41<br>61 | 44<br>63 | 47<br>65 | 50<br>67 | 53<br>69 | 56<br>71 | -   |  |