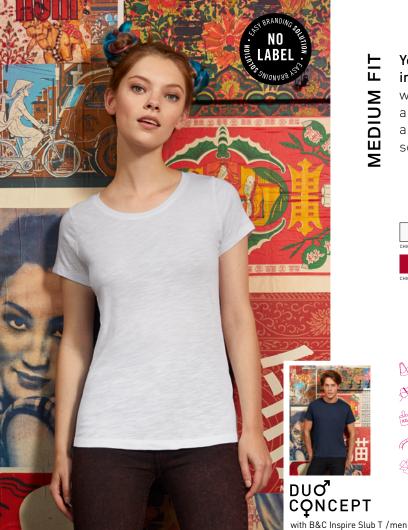

# **B&C Inspire Slub T /women** - TW 047

Your new favourite SLUB T-shirt in 100% organic ring-spun cotton with a perfect fit, a very soft handfeel, a trendy streaky texture at an affordable price. "B&C No Label" solution for easy rebranding.

#### Cut/Fit

- Stripped back to the essentials, this short-sleeved T-shirt is clean and minimalistic for any occasion
- Featuring a clean, minimalistic design, this soft slub T-shirt offers an easy and medium fit with a streaky texture
- The B&C Inspire Slub T /women T-shirt is madefrom extra-soft organic cotton jersey with an even but slubby surface
- Comfortable body length construction for a perfect retail look
- Side seams ensure the best fit and a feminine silhouette

- For long-lasting comfort, the neck seams are reinforced with soft binding
- Thin collar in self fabric for a modern, up to date appearance
- Minimalist cut and detailing suitable for many uses and any end user requirements