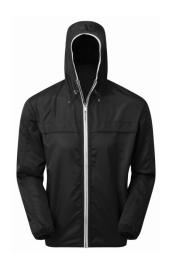

# AQ201 Men's Lightweight Shell Jacket

# **Retail Description:**

This shell jacket with elasticated hem and cuffs will get you noticed for all the right reasons. The lightweight fabric is perfect whether it's sunshine or showers. And the high-shine front zip and hood toggles add a metallic touch that's right on trend. With plenty of pockets, both inside and out, it packs more than a punch when it comes to style.

### Fabric:

100% Polyester Shell: 110gsm

Wash Care: ∑30°

Commodity Code: 6201 13 10 90 County Of Origin: Bangladesh