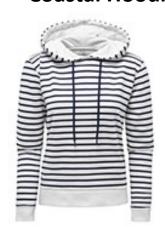

# AQ076 Women's Marinière Coastal Hoodie

## **Retail Description:**

Upgrade your downtime wardrobe with the Women's Marinière Coastal Hoodie. Made from a cotton-poly mix, it comes with contemporary stripe pattern, the perfect addition to any laidback look.

#### **Colours:**

White/ navy