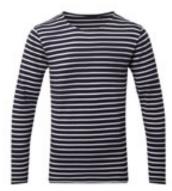

# AQ070 Men's Marinière Coastal Long Sleeve Tee

# **Retail Description:**

With its roots in French nautical uniforms, the classic marinière top has been around for over 150 years. The Asquith & Fox™ marinière coastal tee retains the classic style and spirit of the traditional top with a fashionable spin. The men's marinière coastal tee features a clean wide neckline, long sleeves and classic fit. Perfect for personalisation this tee has endless possibilities!