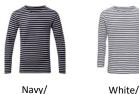

its roots in French nautical uniforms, the classic marinière top has been around for over 150 years. The Asquith & Fox™ marinière coastal tee retains the classic style and spirit of the traditional top with a fashionable spin. The men's marinière coastal tee features a clean wide neckline, long sleeves and classic fit. Perfect for personalisation this tee has endless possibilities!



#### Fabric:

100% Cotton 200gsm

Wash Care:

Commodity Code: 6205 20 00 90

# County Of Origin: Bangladesh

# Size Chart:

| SIZE                  | S  | М  | L   | XL  | 2XL |
|-----------------------|----|----|-----|-----|-----|
| CHEST TO FIT "        | 37 | 40 | 42  | 44  | 47  |
| ACTUAL MEASUREMENT CM | 93 | 99 | 105 | 111 | 117 |
| LENGTH                | 72 | 73 | 74  | 75  | 76  |

# **Colours:**