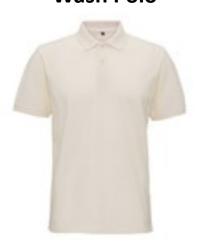

# AQ017 Men's Coastal Vintage Wash Polo

# **Retail Description:**

Asquith & Fox® likes to keep their classic fit styles fresh, this Men's coastal vintage wash does just that. A top choice for the modern guy's ever-growing wardrobe this polo is a versatile piece for all seasons.

### **Colours:**

Vintage